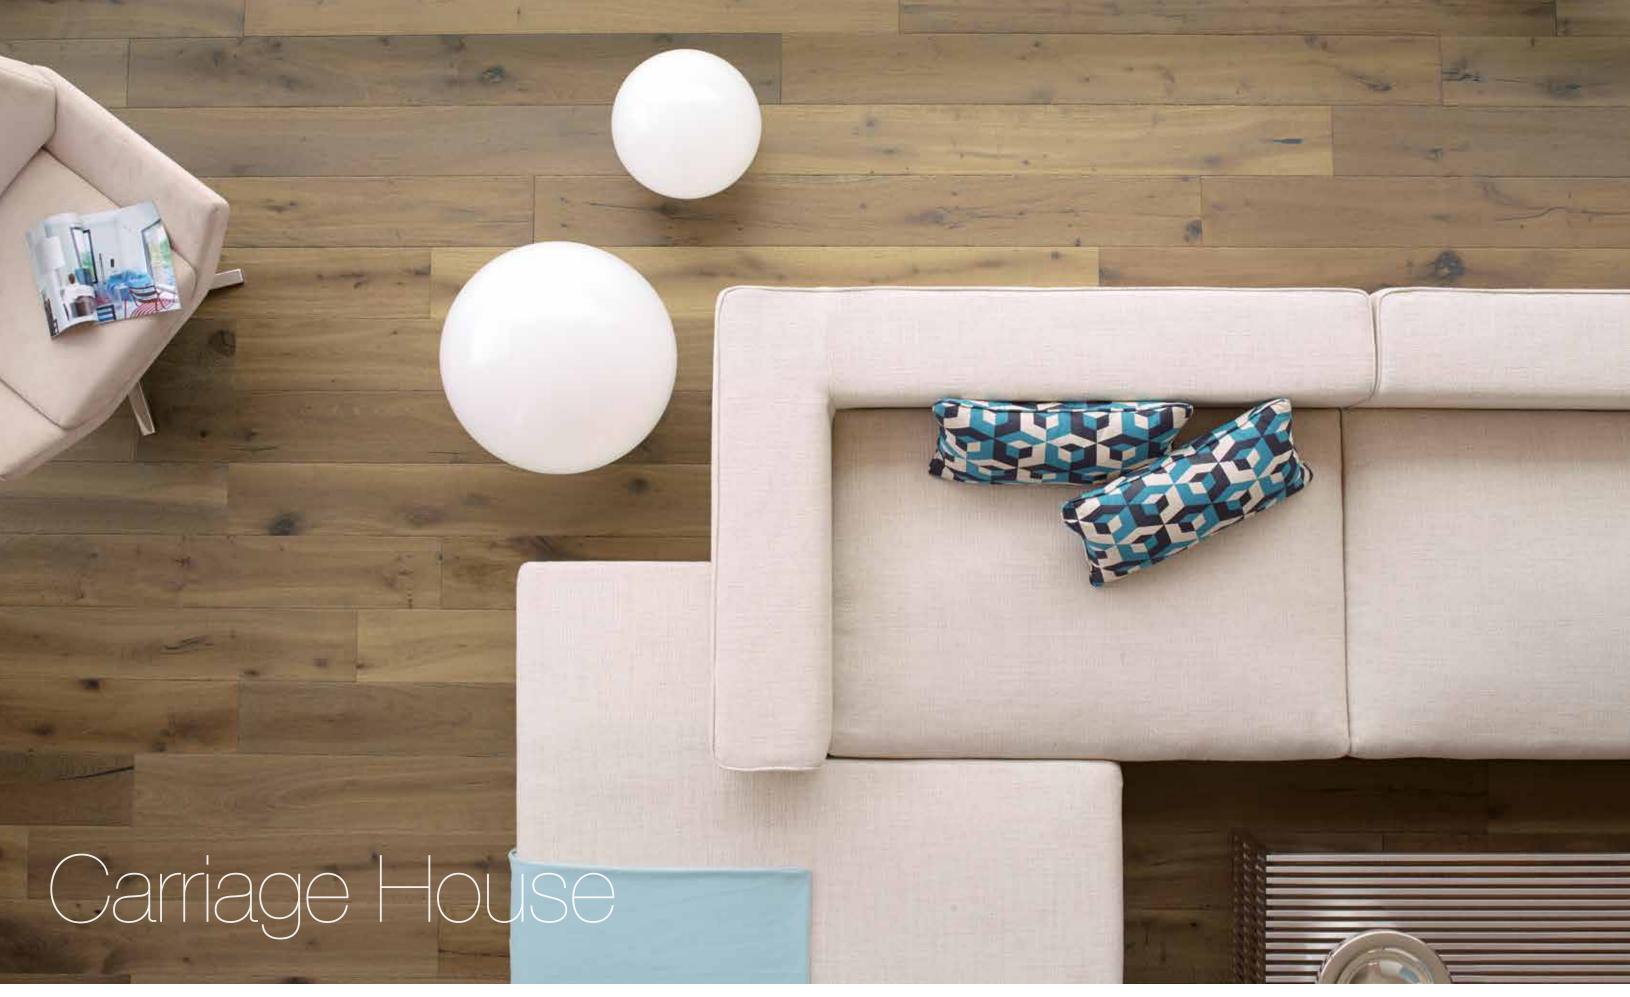

Carriage House | French Oak 9/16" x 8" x72" (75% long boards)

Sand Dune | French Oak 9/16" x 8" x72" (75% long boards) 4mm Sawn Veneer Item No: MCGR524

9/16" x 8" x72" (75% long boards)

For more information, call 1-866-599-7999 or visit verandaflooring.com.