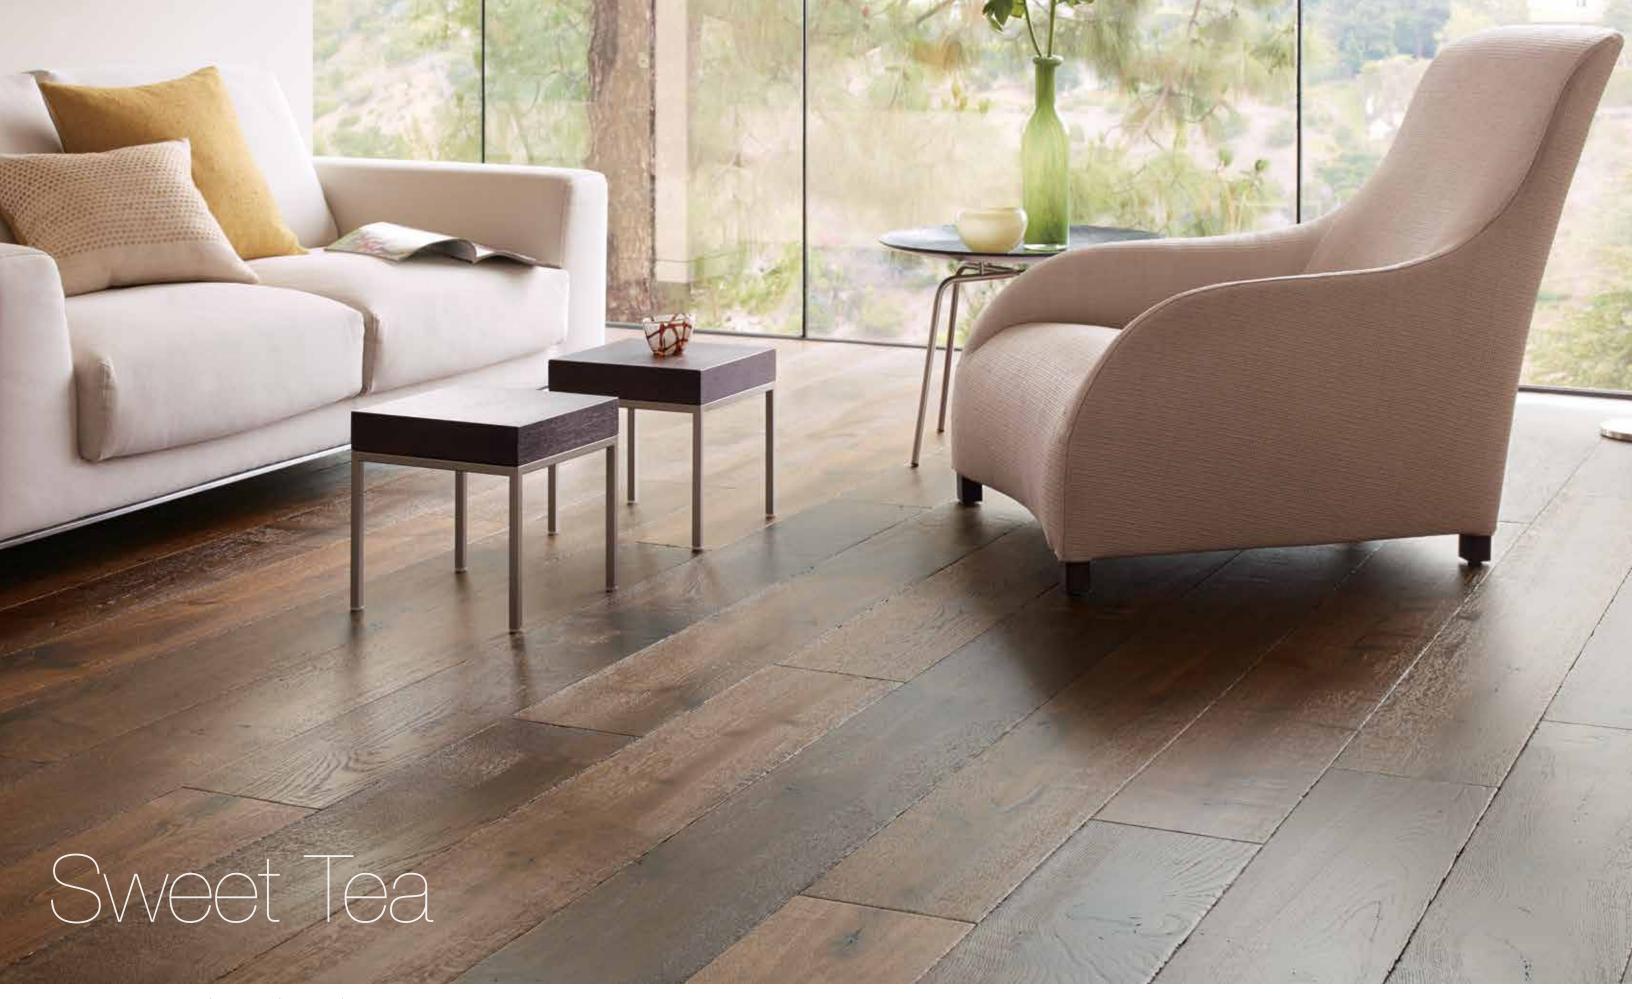

Driftwood | French Oak 9/16" x 8" x72" (75% long boards) 4mm Sawn Veneer Item No: MCCA708

Sweet Tea | French Oak 9/16" x 8" x72" (75% long boards) 4mm Sawn Veneer Item No: MCKZ025

Oyster Shell | French Oak 9/16" x 8" x72" (75% long boards) 4mm Sawn Veneer Item No: MCMN692