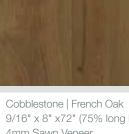

he photo may not reflect actual color. Please visit a local store to see samples.





## Cobblestone



#### **Charleston Collection Colors**



Sweetgrass | French Oak 9/16" x 8" x72" (75% long boards) 4mm Sawn Veneer Item No: MCKW517



Cottonfield | French Oak 9/16" x 8" x72" (75% long boards) 4mm Sawn Veneer Item No: MCTP808



Driftwood | French Oak 9/16" x 8" x72" (75% long boards) 4mm Sawn Veneer Item No: MCCA708



Sweet Tea | French Oak 9/16" x 8" x72" (75% long boards) 4mm Sawn Veneer Item No: MCKZ025





Oyster Shell | French Oak 9/16" x 8" x72" (75% long boards) 4mm Sawn Veneer Item No: MCMN692



Boykin | French Oak 9/16" x 8" x72" (75% long boards) 4mm Sawn Veneer Item No: MCVM548



Pluff Mud | French Oak 9/16" x 8" x72" (75% long boards) 4mm Sawn Veneer Item No: MCST032



4mm Sawn Veneer Item No: MCTY531



Carriage House | French Oak 9/16" x 8" x72" (75% long boards)



Sand Dune | French Oak 9/16" x 8" x72" (75% long boards) 4mm Sawn Veneer Item No: MCGR524



9/16" x 8" x72" (75% long boards)



For more information, call 1-866-599-7999 or visit verandaflooring.com.