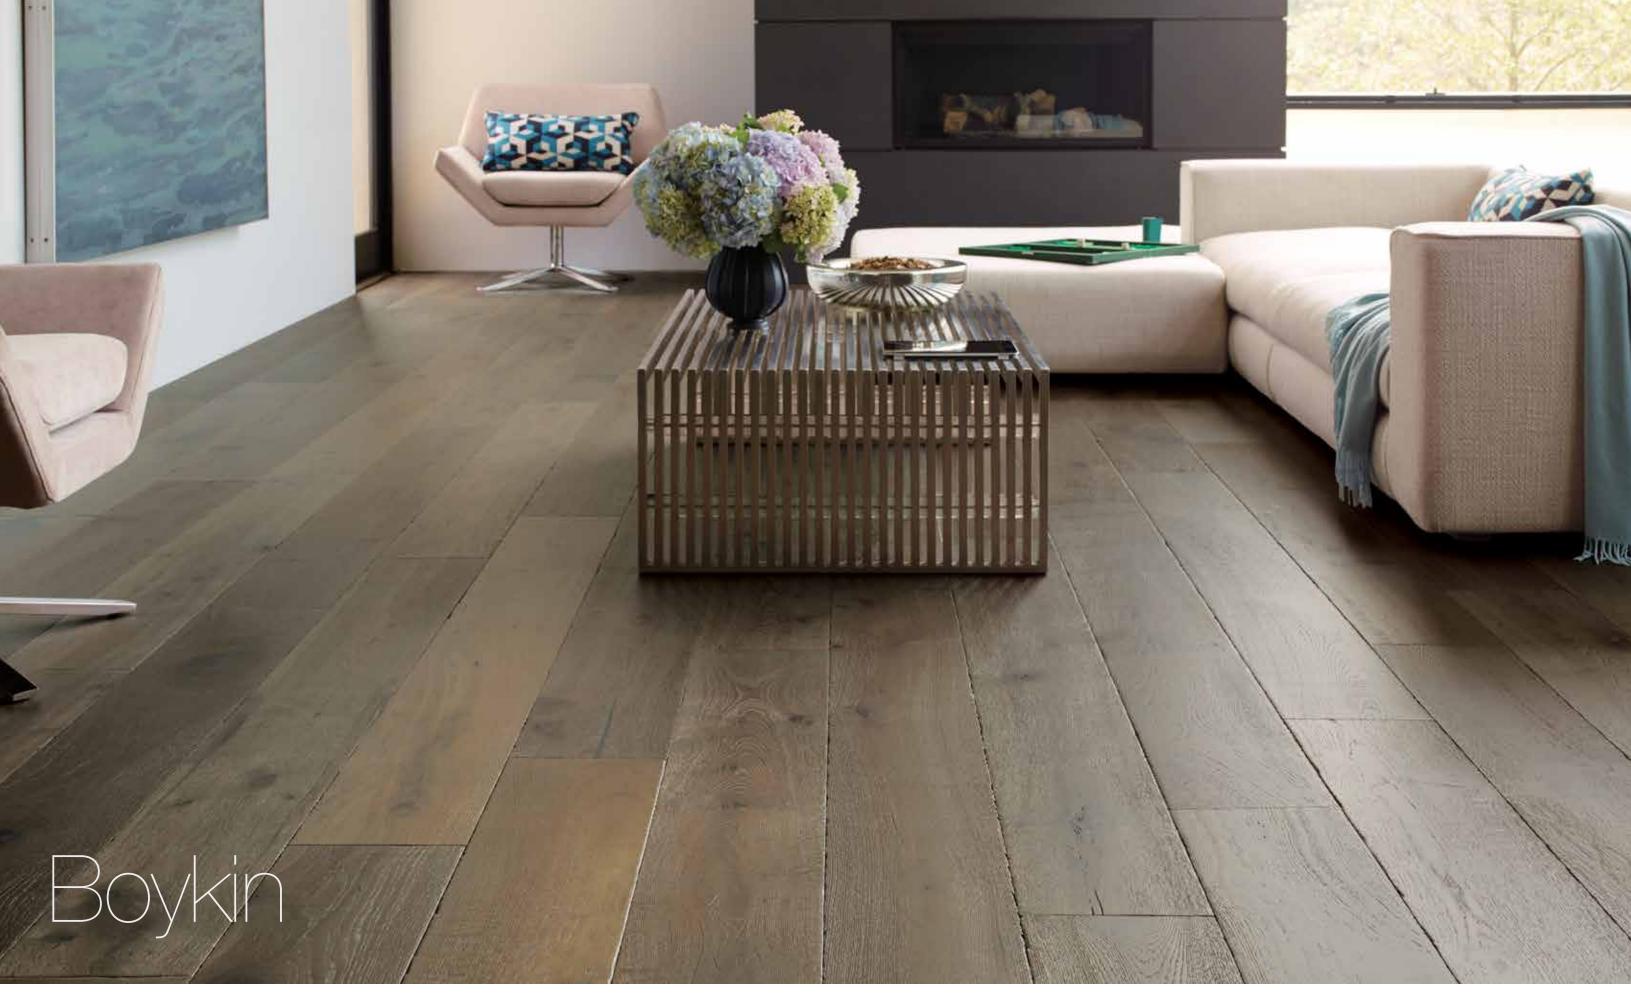

Boykin | French Oak 9/16" x 8" x72" (75% long boards) 4mm Sawn Veneer Item No: MCVM548

Pluff Mud | French Oak 9/16" x 8" x72" (75% long boards) 4mm Sawn Veneer Item No: MCST032

4mm Sawn Veneer Item No: MCTY531