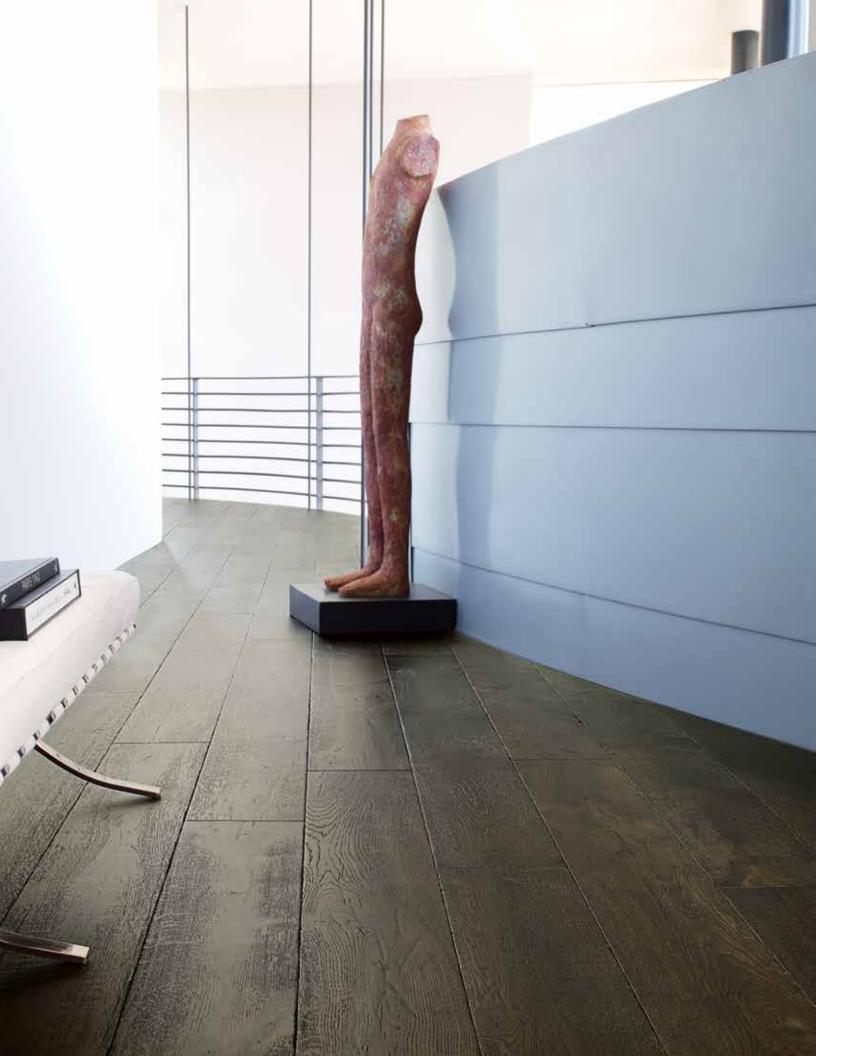

### The Charleston Collection

Timeless beauty with modern sophistication.

The ageless antique allure of heirloom floors has been lovingly reborn with the Charleston Collection. Much like the elegant city for which it is named, the Charleston Collection perfectly balances timeless beauty with modern sophistication. Artisans begin a meticulous process by hand-selecting fine French Oak, milled into precise planks of eight inches wide and six feet in length. Each plank is lightly wire brushed with its edges and ends carefully hand carved. An unprecedented fuming technique is used to age the natural Oak grain and lock in the signature colors that perfectly capture the beauty of the Lowcountry.