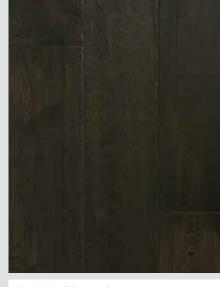

at perfectly capture the beauty of the Lowcountry.

## Sweetgrass





# Driftvooo









The photo may not reflect actual color. Please visit a local store to see samples.





## Cobblestone



#### **Charleston Collection Colors**



Sweetgrass | French Oak 9/16" x 8" x72" (75% long boards) 4mm Sawn Veneer Item No: MCKW517



Cottonfield | French Oak 9/16" x 8" x72" (75% long boards) 4mm Sawn Veneer Item No: MCTP808



Driftwood | French Oak 9/16" x 8" x72" (75% long boards) 4mm Sawn Veneer Item No: MCCA708



Sweet Tea | French Oak 9/16" x 8" x72" (75% long boards) 4mm Sawn Veneer Item No: MCKZ025





Oyster Shell | French Oak 9/16" x 8" x72" (75% long boards) 4mm Sawn Veneer Item No: MCMN692



Boykin | French Oak 9/16" x 8" x72" (75% long boards) 4mm Sawn Veneer Item No: MCVM548



Pluff Mud | French Oak 9/16" x 8" x72" (75% long boards) 4mm Sawn Veneer Item No: MCST032



4mm Sawn Veneer Item No: MCTY531



Carriage House | French Oak 9/16" x 8" x72" (75% long boards)



Sand Dune | French Oak 9/16" x 8" x72" (75% long boards) 4mm Sawn Veneer Item No: MCGR524



9/16" x 8" x72" (75% long boards)



For more information, call 1-866-599-7999 or visit verandaflooring.com.