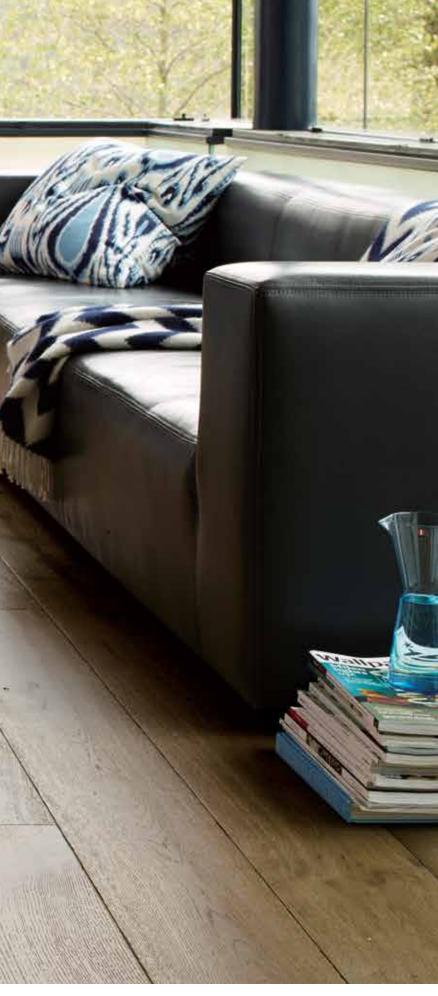

### The Charleston Collection

Timeless beauty with modern sophistication.

The ageless antique allure of heirloom floors has been lovingly reborn with the Charleston Collection. Much like the elegant city for which it is named, the Charleston Collection perfectly balances timeless beauty with modern sophistication. Artisans begin a meticulous process by hand-selecting fine French Oak, milled into precise planks of eight inches wide and six feet in length. Each plank is lightly wire brushed with its edges and ends carefully hand carved. An unprecedented fuming technique is used to age the natural Oak grain and lock in the signature colors that perfectly capture the beauty of the Lowcountry.