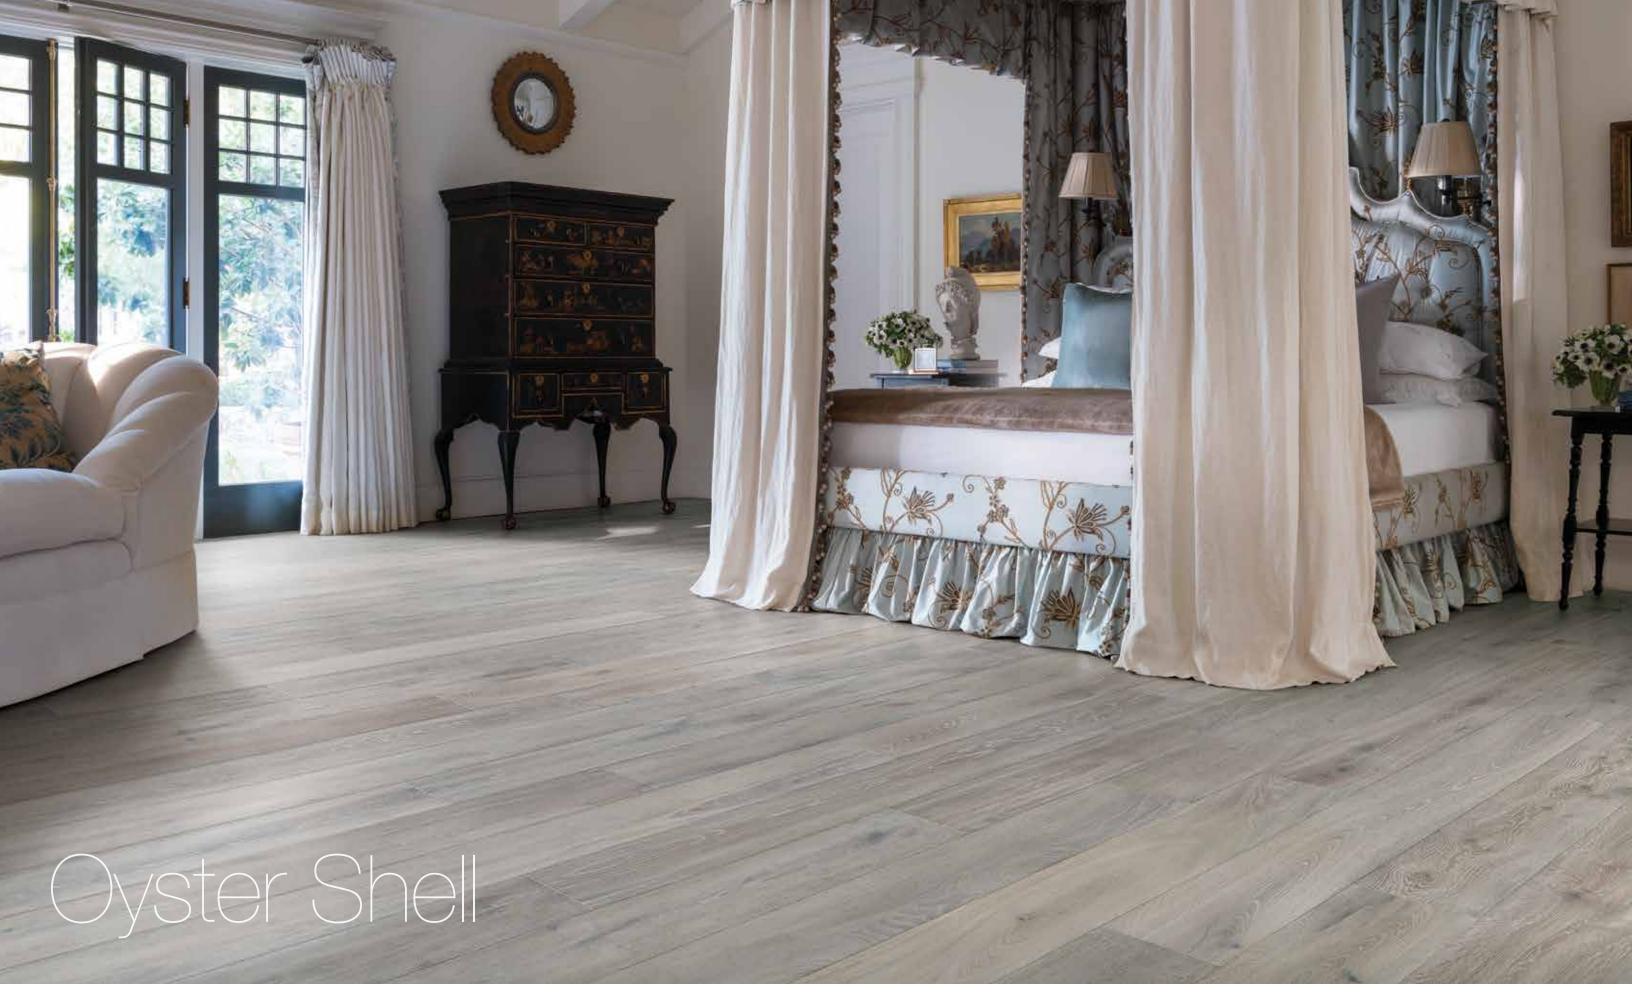

Driftwood | French Oak 9/16" x 8" x72" (75% long boards) 4mm Sawn Veneer Item No: MCCA708

Sweet Tea | French Oak 9/16" x 8" x72" (75% long boards) 4mm Sawn Veneer Item No: MCKZ025

Oyster Shell | French Oak 9/16" x 8" x72" (75% long boards) 4mm Sawn Veneer Item No: MCMN692