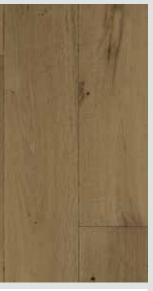

r. Please visit a local store to see samples.





## Cobblestone



#### **Charleston Collection Colors**



Sweetgrass | French Oak 9/16" x 8" x72" (75% long boards) 4mm Sawn Veneer Item No: MCKW517



Cottonfield | French Oak 9/16" x 8" x72" (75% long boards) 4mm Sawn Veneer Item No: MCTP808



Driftwood | French Oak 9/16" x 8" x72" (75% long boards) 4mm Sawn Veneer Item No: MCCA708



Sweet Tea | French Oak 9/16" x 8" x72" (75% long boards) 4mm Sawn Veneer Item No: MCKZ025





Oyster Shell | French Oak 9/16" x 8" x72" (75% long boards) 4mm Sawn Veneer Item No: MCMN692



Boykin | French Oak 9/16" x 8" x72" (75% long boards) 4mm Sawn Veneer Item No: MCVM548



Pluff Mud | French Oak 9/16" x 8" x72" (75% long boards) 4mm Sawn Veneer Item No: MCST032



4mm Sawn Veneer Item No: MCTY531



Carriage House | French Oak 9/16" x 8" x72" (75% long boards)



Sand Dune | French Oak 9/16" x 8" x72" (75% long boards) 4mm Sawn Veneer Item No: MCGR524



9/16" x 8" x72" (75% long boards)



For more information, call 1-866-599-7999 or visit verandaflooring.com.