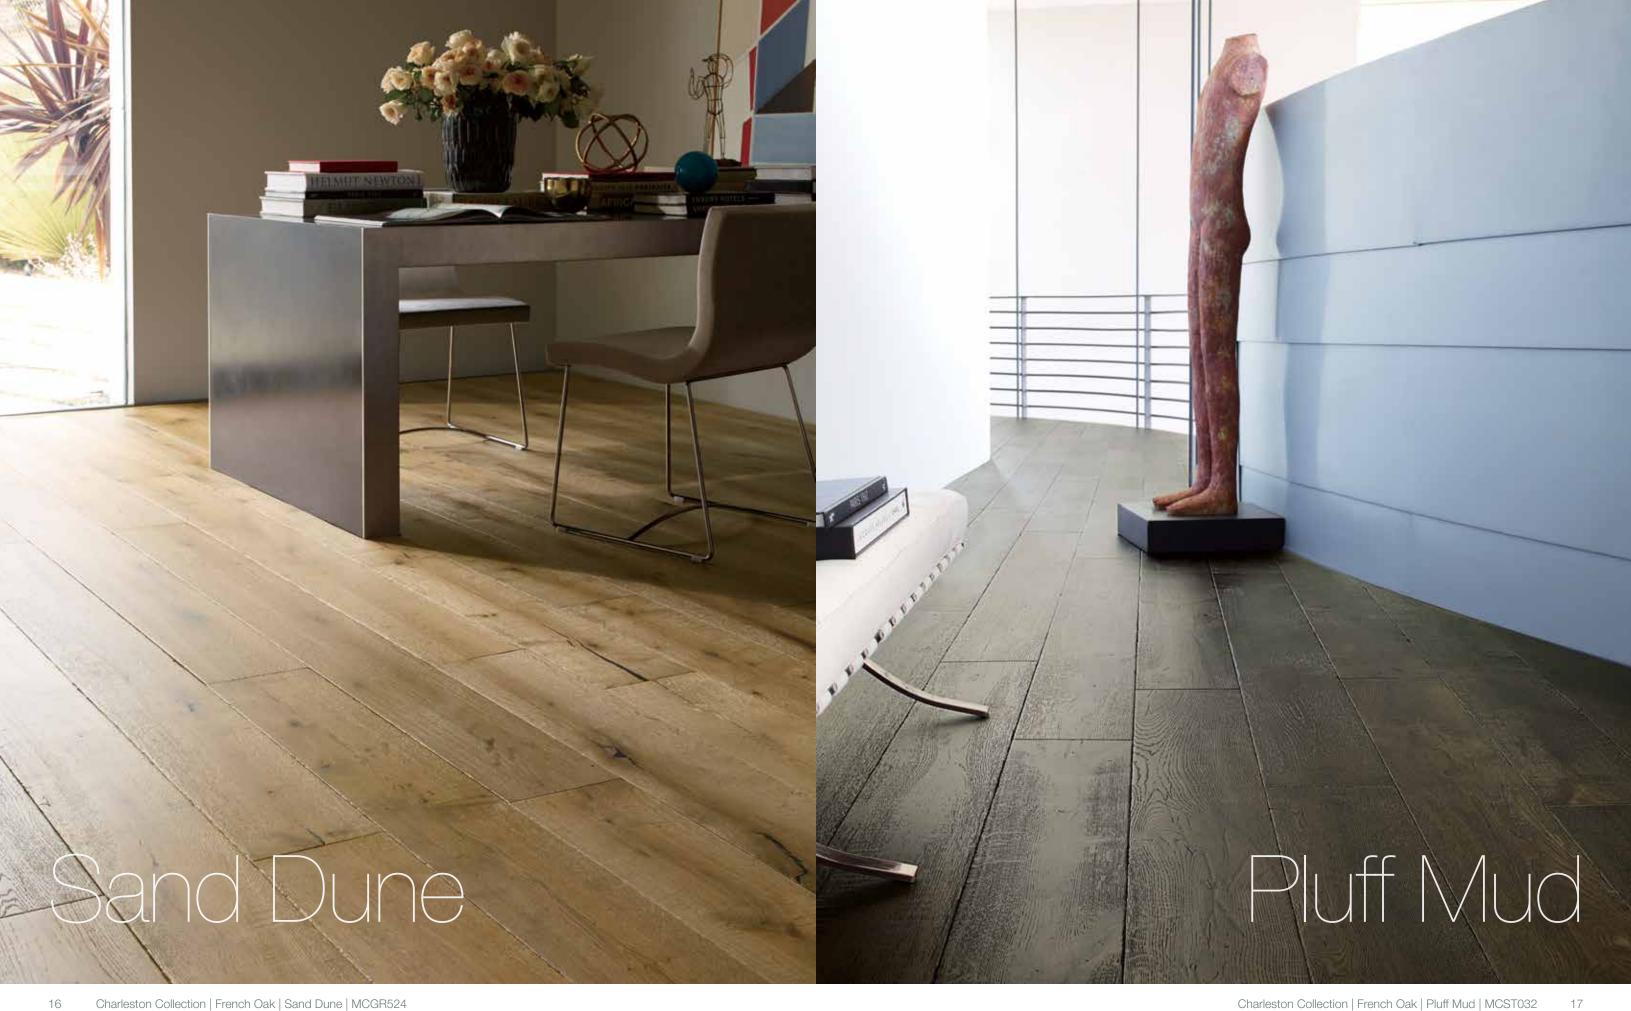

Carriage House | French Oak 9/16" x 8" x72" (75% long boards)

Sand Dune | French Oak 9/16" x 8" x72" (75% long boards) 4mm Sawn Veneer Item No: MCGR524

9/16" x 8" x72" (75% long boards)

For more information, call 1-866-599-7999 or visit verandaflooring.com.

Boykin | French Oak 9/16" x 8" x72" (75% long boards) 4mm Sawn Veneer Item No: MCVM548

Pluff Mud | French Oak 9/16" x 8" x72" (75% long boards) 4mm Sawn Veneer Item No: MCST032

4mm Sawn Veneer Item No: MCTY531