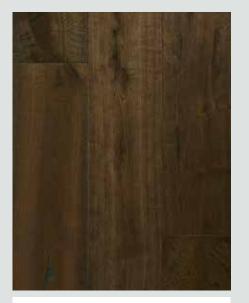

ing fine French Oak, milled into precise planks of eight inches wide and six feet in length. Each plank is lightly wire brushed with its edges and ends carefully hand carved. An unprecedented fuming technique is used to age the natural Oak grain and lock in the signature colors that perfectly capture the beauty of the Lowcountry.

## Sweetgrass





# Driftvooo









The photo may not reflect actual color. Please visit a local store to see samples.





## Cobblestone



#### **Charleston Collection Colors**



Sweetgrass | French Oak 9/16" x 8" x72" (75% long boards) 4mm Sawn Veneer Item No: MCKW517



Cottonfield | French Oak 9/16" x 8" x72" (75% long boards) 4mm Sawn Veneer Item No: MCTP808



Driftwood | French Oak 9/16" x 8" x72" (75% long boards) 4mm Sawn Veneer Item No: MCCA708



Sweet Tea | French Oak 9/16" x 8" x72" (75% long boards) 4mm Sawn Veneer Item No: MCKZ025





Oyster Shell | French Oak 9/16" x 8" x72" (75% long boards) 4mm Sawn Veneer Item No: MCMN692



Boykin | French Oak 9/16" x 8" x72" (75% long boards) 4mm Sawn Veneer Item No: MCVM548



Pluff Mud | French Oak 9/16" x 8" x72" (75% long boards) 4mm Sawn Veneer Item No: MCST032



4mm Sawn Veneer Item No: MCTY531



Carriage House | French Oak 9/16" x 8" x72" (75% long boards)



Sand Dune | French Oak 9/16" x 8" x72" (75% long boards) 4mm Sawn Veneer Item No: MCGR524



9/16" x 8" x72" (75% long boards)



For more information, call 1-866-599-7999 or visit verandaflooring.com.