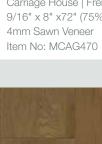

Carriage House | French Oak 9/16" x 8" x72" (75% long boards)

Sand Dune | French Oak 9/16" x 8" x72" (75% long boards) 4mm Sawn Veneer Item No: MCGR524

9/16" x 8" x72" (75% long boards)

For more information, call 1-866-599-7999 or visit verandaflooring.com.