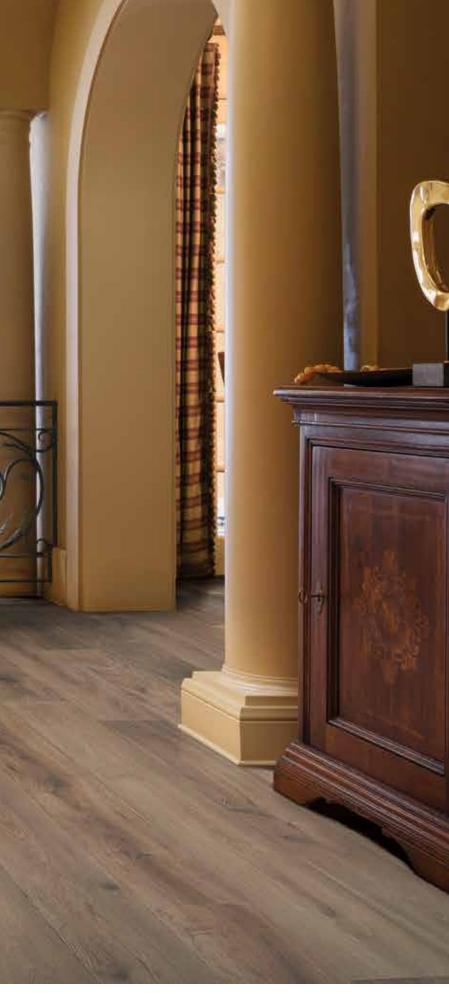

### The Charleston Collection

Timeless beauty with modern sophistication.

The ageless antique allure of heirloom floors has been lovingly reborn with the Charleston Collection. Much like the elegant city for which it is named, the Charleston Collection perfectly balances timeless beauty with modern sophistication. Artisans begin a meticulous process by hand-selecting fine French Oak, milled into precise planks of eight inches wide and six feet in length. Each plank is lightly wire brushed with its edges and ends carefully hand carved. An unprecedented fuming technique is used to age the natural Oak grain and lock in the signature colors that perfectly capture the beauty of the Lowcountry.