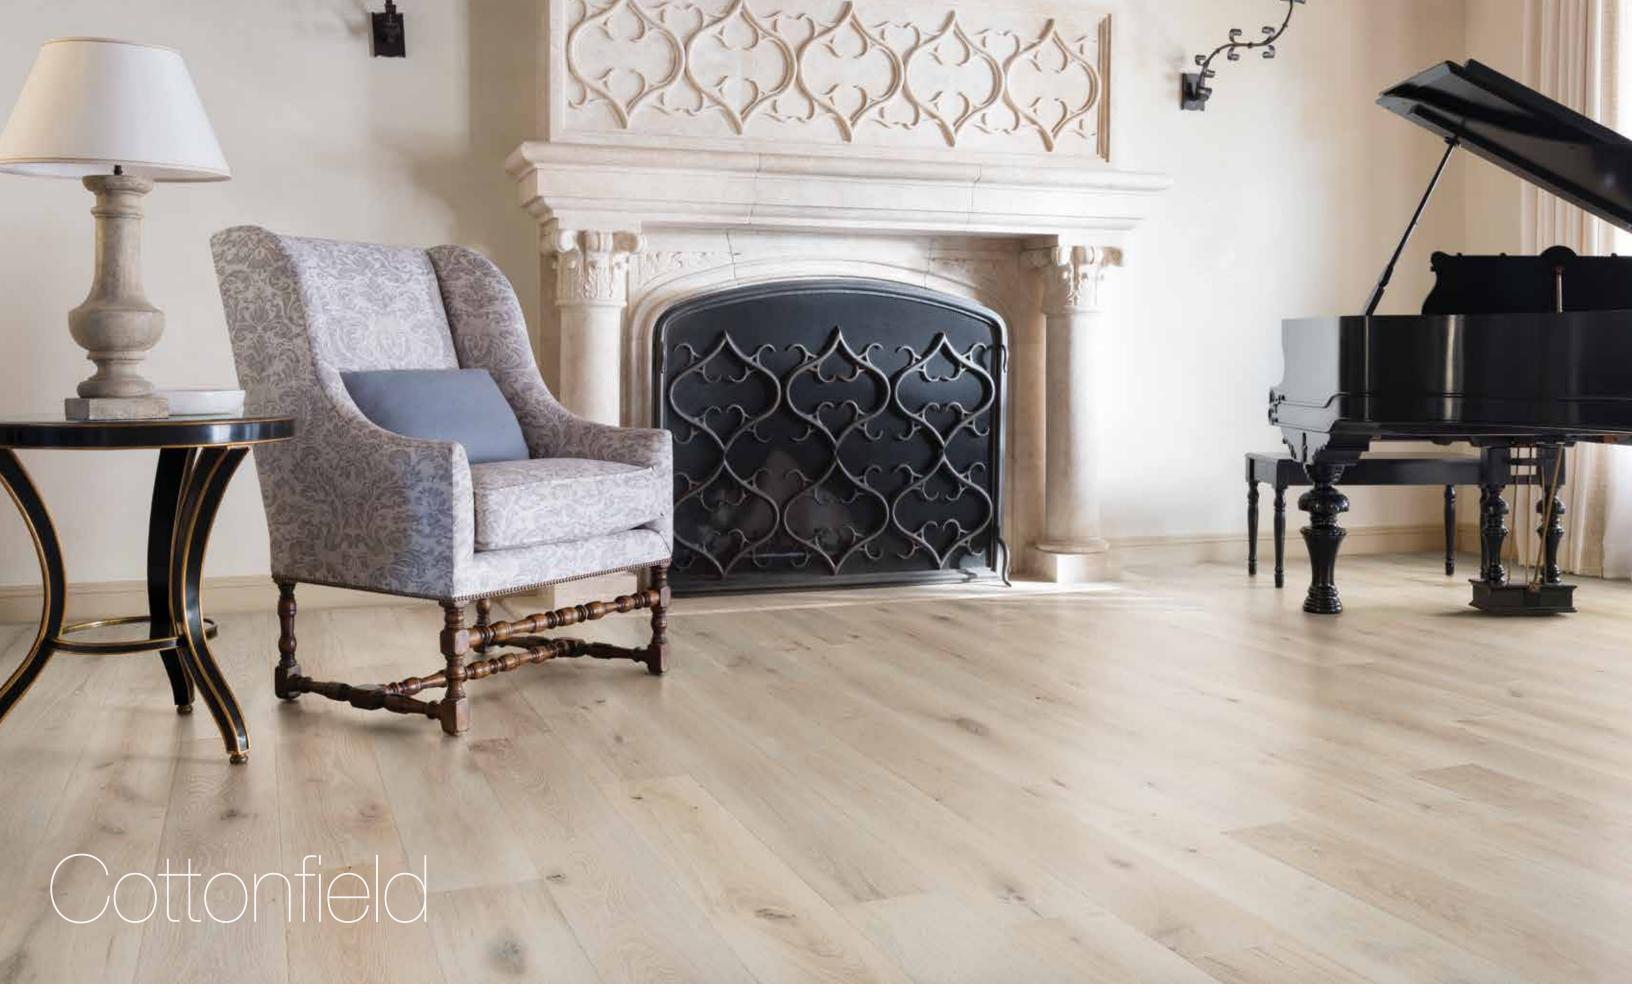

#### **Charleston Collection Colors**

Sweetgrass | French Oak 9/16" x 8" x72" (75% long boards) 4mm Sawn Veneer Item No: MCKW517

Cottonfield | French Oak 9/16" x 8" x72" (75% long boards) 4mm Sawn Veneer Item No: MCTP808