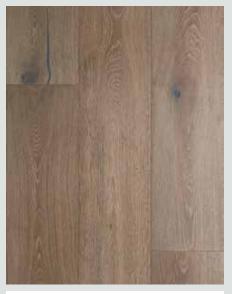

## Sweetgrass

#### **Charleston Collection Colors**

Sweetgrass | French Oak 9/16" x 8" x72" (75% long boards) 4mm Sawn Veneer Item No: MCKW517

Cottonfield | French Oak 9/16" x 8" x72" (75% long boards) 4mm Sawn Veneer Item No: MCTP808